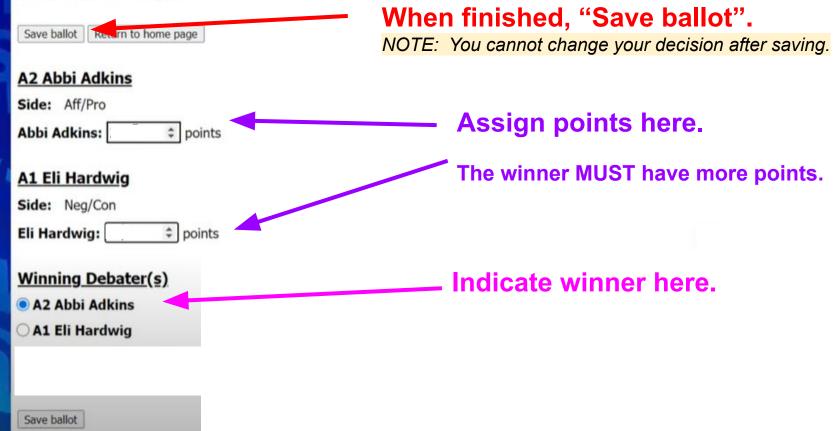

#### A1 Eli Hardwig

Side: Neg/Con

Eli Hardwig: \_\_\_\_\_ points

#### Winning Debater(s)

A2 Abbi Adkins

○ A1 Eli Hardwig

#### **Electronic ballot**

Thank you. The round has started.

Test Tournament Campus LD Rd. 1 Sect. A Sun. Jan. 12 at 8:00 AM

You can save your work! If you use this page to type comments during the round, click Save ballot every 10 or 15 minutes to make sure you don't lose your work! Don't forget to click Save ballot once you have entered your decision and points! However, you can only save your <u>decision and points</u> one time. But you can keep entering more commments, then click Save ballot again!

Please click 'Save ballot' with your decision and points as quickly as possible once the debate ends! You can complete your comments later. Tab needs the decision and points ASAP.

NOTE: test lincoln douglas