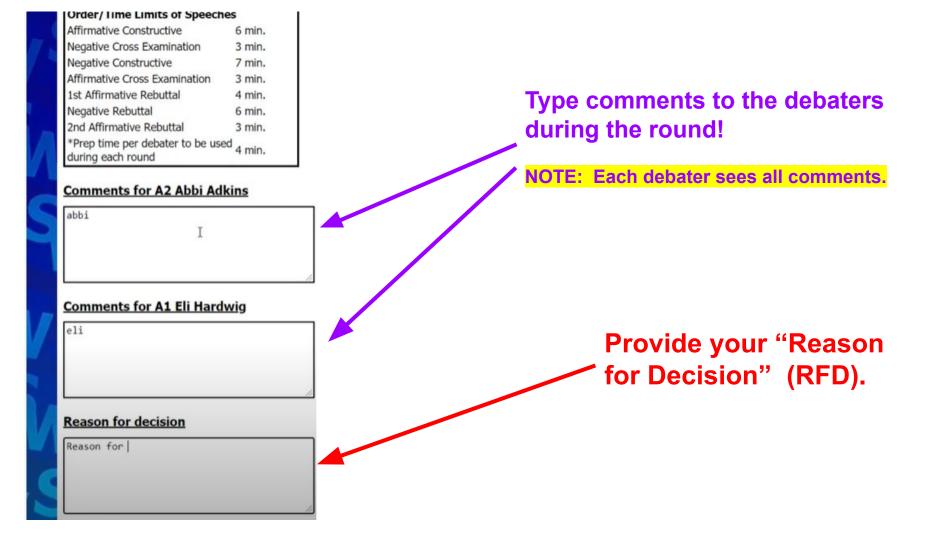

#### **Comments for A2 Abbi Adkins**

The timing of speeches during the round is provided. This varies by event (Lincoln-Douglas, Public Forum). However, you can only save your <u>decision and points</u> one time. But you can keep entering more comments, then click Save ballot again!

#### **Electronic ballot**

Thank you. The round has started.

Test Tournament Campus LD Rd. 1 Sect. A Sun. Jan. 12 at 8:00 AM

You can save your work! If you use this page to type comments during the round, click Save ballot every 10 or 15 minutes to make sure you don't lose your work! Don't forget to click Save ballot once you have entered your decision and points! However, you can only save your <u>decision and points</u> one time. But you can keep entering more commments, then click Save ballot again!

Please click 'Save ballot' with your decision and points as quickly as possible once the debate ends! You can complete your comments later. Tab needs the decision and points ASAP.

NOTE: test lincoln douglas