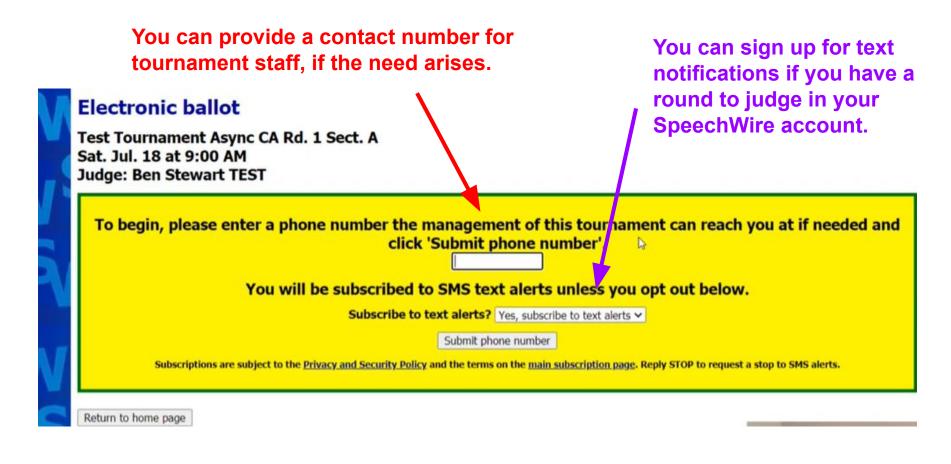

#### **Electronic ballot**

Thank you. The round has started.

Test Tournament Campus LD Rd. 1 Sect. A Sun. Jan. 12 at 8:00 AM

You can save your work! If you use this page to type comments during the round, click Save ballot every 10 or 15 minutes to make sure you don't lose your work! Don't forget to click Save ballot once you have entered your decision and points! However, you can only save your <u>decision and points</u> one time. But you can keep entering more commments, then click Save ballot again!

Please click 'Save ballot' with your decision and points as quickly as possible once the debate ends! You can complete your comments later. Tab needs the decision and points ASAP.

NOTE: test lincoln douglas